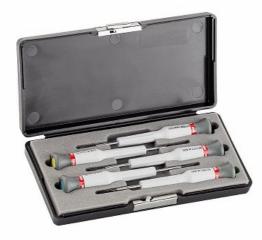

# SET OF 5 SCREWDRIVERS FOR SLOT-HEAD AND PHILLIPS® SCREWS

## 329 N/S5

- 329 N/0,2x1,5x35-0,3x1,8x35-0,4x2x35-0,4x2,5x35 329 NPH/00x35
- Supplied in plastic box
- Ergonomic handgrip with revolving head for precision screwing action
- Special Silicon Chrome Vanadium steel blade
- Chrome plated finish with burnished tip

### **Family details**

| Code      | 🛔 Weight gr | Real and the second sec |
|-----------|-------------|--------------------------------------------------------------------------------------------------------------------------------------------------------------------------------------------------------------------------------------------------------------------------------------------------------------------------------------------------------------------------------------------------------------------------------------------------------------------------------------------------------------------------------------------------------------------------------------------------------------------------------------------------------------------------------------------------------------------------------------------------------------------------------------------------------------------------------------------------------------------------------------------------------------------------------------------------------------------------------------------------------------------------------------------------------------------------------------------------------------------------------------------------------------------------------------------------------------------------------------------------------------------------------------------------------------------------------------------------------------------------------------------------------------------------------------------------------------------------------------------------------------------------------------------------------------------------------------------------------------------------------------------------------------------------------------------------------------------------------------------------------------------------------------------------------------------------------------------------------------------------------------------------------------------------------------------------------------------------------------------------------------------------------------------------------------------------------------------------------------------------------|
| U03290056 | 170         | 1                                                                                                                                                                                                                                                                                                                                                                                                                                                                                                                                                                                                                                                                                                                                                                                                                                                                                                                                                                                                                                                                                                                                                                                                                                                                                                                                                                                                                                                                                                                                                                                                                                                                                                                                                                                                                                                                                                                                                                                                                                                                                                                              |

#### Composition

| Article |                                           | Pieces | Measures                                      |
|---------|-------------------------------------------|--------|-----------------------------------------------|
|         | 329 N - Screwdrivers for slot-head screws | 4      | 0,2x1,5x35-0,3x1,8x35-0,4x2x35-<br>0,4x2,5x35 |

| Article |                                             | Pieces | Measures |
|---------|---------------------------------------------|--------|----------|
|         | 329 NPH - Screwdrivers for PHILLIPS® screws | 1      | 00x35    |